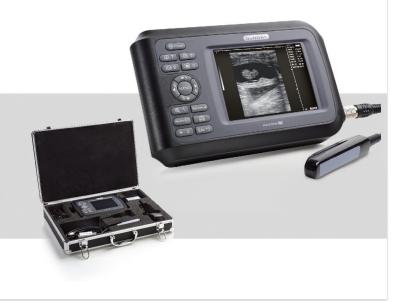

#### **BLS-820V**

Veterinary Ultrasound

#### Specifications:

5.5 inch, TFT color LCD B, B+B, B+M, M, 4B Display Mode:

• Gray Shade: · Scan Depth: 256 levels

· Cine Loop: 70~240mm, adjustable

 Built-in Memory: ≥400 frames

• Focus Position: 64 images Annotation:

2 points adjustable date, clock, name, Sex, ID,

Age full screen editor

Battery Working Time: ≥3 hrs

Battery Charging Time: ≥2hr

• Net Weight:

Package: metallic case in a carton box

 Image Reservation: up/down, left/right OB Measurement: EQUINE-GSD

BOVINE-BL/SL/HL SWINE-HL

SHEEP-USD CAT-HD/BD DOG-GSD/CRL/ HD /BD

#### Standard Configuration:

- One(1)Main unit
- One(1)6.5MHZ Vet Rectal Linear Probe
- One(1)AC-Adaptor One(1)Rubber Protector
- One(1)Rechargeable Battery
- Two(2)shoulder and waist belts

#### Optional:

• Probes: R50/3.5MHz Convex Probe L40/7.5MHz Linear Probe R20/5.0MHz Micro-convex Probe