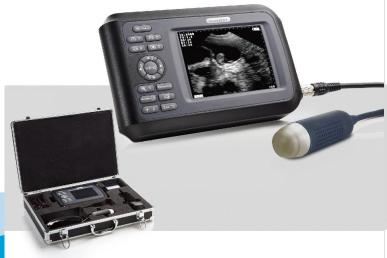

### Product Display Veterinary machine

#### **BLS-810V**

Veterinary Ultrasound

#### Specifications:

Display Mode:

Display Mode:Bv B+B\* B/M\* M 5.5inch,TFT color LCD

 Screen Size: · Probe:

3.5 MHz mechanical sector probe

· Depth: · Gray Shade:

256 levels Distance.Circumference,Area,Vol Measurement:

ume and Heart Rate OB Measurement: Pig-HL Sheep/Goat-USD

Bovine-BL,SL,HLDog-BD,

GSD HD BD • AC-Adapter: AC 110-240V.50/60Hz

 DC-Battery: 12.4V

2000mAh

 Packing information: 0.49m X 0.36m N.W: 5KG G.W: 6KG

· Weight: 700g including the battery

Car Lighter

Scanner Bracket

• Video Goggles

Priner

- Standard Configuration: • One(1)Main unit
- One(1)Multi-frequency waterproof
- mechanics) sector probe
- One(1)Rechargeable Battery
- One(1)Rubber Protector • One(1)AC-Adaptor
- One(2)Shoulder and waist belts

#### Optional:

- · Li Lon rechargeable battery