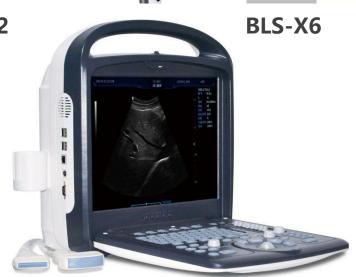

nd ultrasound medical equipment. As an exhibitor, we highlighted the company's Bultrasound and color-super products, including BLS-X1 and BLS-X2, BLS-X3, BLS-820, BLS-830, etc. Attracted dealers and doctors from the United Arab Emirates, Pakistan, Iraq, Bangladesh, Saudi Arabia, Sudan, Egypt, India, Kuwait, Malaysia, Indonesia, Poland, Ukraine, Turkey and many other countries in the Middle East, Europe and Southeast Asia to come to the booth for consultation and negotiation.

#### **Dubai Arab international medical exhibition**





Group photo in past Dubai exhibitions.

**BELSE Ultrasound&ENT unit manufacturer** 

Product Display

Digital ultrasound machine

**BLS-810** 



**BLS-830** 



**BLS-820** 



**BLS-860** 



BLS-X8
manufacturing









Product Display

**Color Doppler** 





### Product Display Veterinary machine

#### **BLS-810V**

Veterinary Ultrasound

#### Specifications:

Display Mode:

Display Mode:Bv B+B\* B/M\* M 5.5inch,TFT color LCD

 Screen Size: · Probe:

3.5 MHz mechanical sector probe

· Depth: · Gray Shade:

256 levels Distance.Circumference,Area,Vol Measurement:

ume and Heart Rate OB Measurement: Pig-HL Sheep/Goat-USD

Bovine-BL,SL,HLDog-BD,

GSD HD BD • AC-Adapter: AC 110-240V.50/60Hz

 DC-Battery: 12.4V

2000mAh

 Packing information: 0.49m X 0.36m N.W: 5KG G.W: 6KG

· Weight: 700g including the battery

Car Lighter

Scanner Bracket

• Video Goggles

Priner

- Standard Configuration: • One(1)Main unit
- One(1)Multi-frequency waterproof
- mechanics) sector probe
- One(1)Rechargeable Battery
- One(1)Rubber Protector • One(1)AC-Adaptor
- On