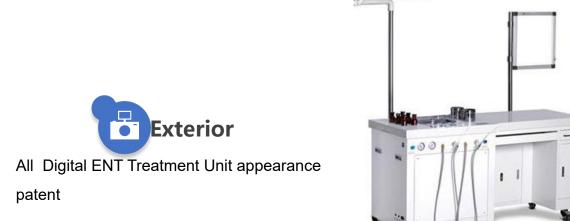

#### Exterior

Full digital color Doppler ultrasound diagnostic instrument BLS-X3 appearance patent