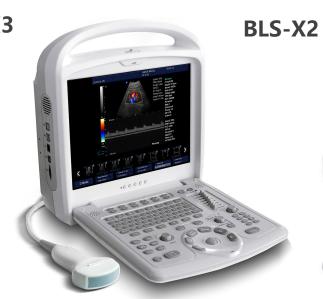

#### **Service**

Supply:Ultrasound,ENT unit,as well other accessories.we also supply ECG,Patient monitor,Sony paper.

OEM, Ultrasound and ENT maintenance service

From January 28th to January 31st, 2019, Belse participated in the Arab International Medical Exhibition in Dubai with high-quality, high-end ultrasound medical equipment. As an exhibitor, we highlighted the company's Bultrasound and color-super products, including BLS-X1 and BLS-X2, BLS-X3, BLS-820, BLS-830, etc. Attracted dealers and doctors from the United Arab Emirates, Pakistan, Iraq, Bangladesh, Saudi Arabia, Sudan, Egypt, India, Kuwait, Malaysia, Indonesia, Poland, Ukraine, Turkey and many other countries in the Middle East, Europe and Southeast Asia to come to the booth for consultation and negotiation.