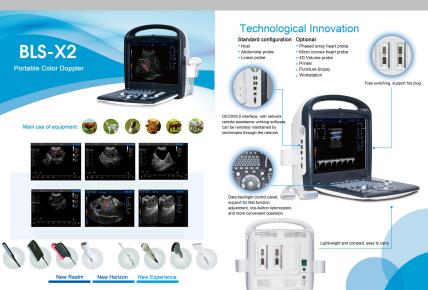

B, B+B, B+M, M, 4B Display Mode:

• Gray Shade: · Scan Depth: 256 levels

· Cine Loop: 70~240mm, adjustable

 Built-in Memory: ≥400 frames

• Focus Position: 64 images Annotation:

2 points adjustable date, clock, name, Sex, ID,

Age full screen editor

Battery Working Time: ≥3 hrs

Battery Charging Time: ≥2hr

• Net Weight:

Package: metallic case in a carton box

 Image Reservation: up/down, left/right OB Measurement: EQUINE-GSD

BOVINE-BL/SL/HL SWINE-HL

SHEEP-USD CAT-HD/BD DOG-GSD/CRL/ HD /BD

#### Standard Configuration:

- One(1)Main unit
- One(1)6.5MHZ Vet Rectal Linear Probe
- One(1)AC-Adaptor One(1)Rubber Protector
- One(1)Rechargeable Battery
- Two(2)shoulder and waist belts

#### Optional:

• Probes: R50/3.5MHz Convex Probe L40/7.5MHz Linear Probe R20/5.0MHz Micro-convex Probe













# Product patent









The third part



One appearance patent, two invention patents, two utility model patents



ENT Treatment Unit Cleaning invention patent
ENT Treatment Unit Cleaning utility model patent

**Cleaning** 



## Certifications

















#### Exterior

Full digital color Doppler ultrasound diagnostic instrument BLS-X3 appearance patent

#### Cleaning

ENT Treatment Unit integrated self-cleaning invention patent

ENT Treatment Unit integrated self-cleaning utility model patent

#### Disinfection

ENT Treatment Unit rapid cleaning and disinfection
invention patent
ENT Treatment Unit rapid cleaning and disinfection util

ENT Treatment Unit rapid cleaning and disinfection utility model patent



ISO9001

ISO13485



## 中华人民共和国 PEOPLE'S REPUBLIC OF CHINA