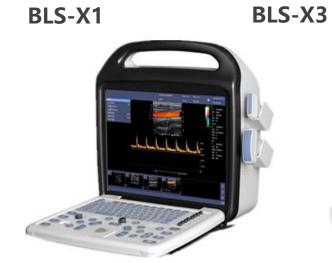

#### **Service**

Supply:Ultrasound,ENT unit,as well other accessories.we also supply ECG,Patient monitor,Sony paper.

OEM, Ultrasound and ENT maintenance service

From January 28th to January 31st, 2019, Belse participated in the Arab International Medical Exhibition in Dubai with high-quality, high-end ultrasound medical equipment. As an exhibitor, we highlighted the company's Bultrasound and color-super products, including BLS-X1 and BLS-X2, BLS-X3, BLS-820, BLS-830, etc. Attracted dealers and doctors from the United Arab Emirates, Pakistan, Iraq, Bangladesh, Saudi Arabia, Sudan, Egypt, India, Kuwait, Malaysia, Indonesia, Poland, Ukraine, Turkey and many other countries in the Middle East, Europe and Southeast Asia to come to the booth for consultation and negotiation.

#### Exterior

Full digital color Doppler ultrasound diagnostic instrument BLS-X3 appearance patent