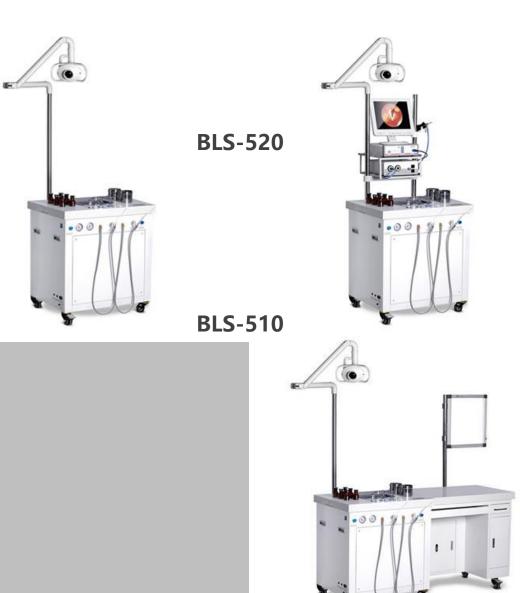

# Product patent

The third part

One appearance patent, two invention patents, two utility model patents

ENT Treatment Unit Cleaning invention patent
ENT Treatment Unit Cleaning utility model patent

**Cleaning** 