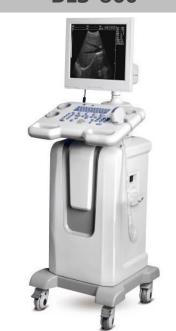

b International Medical Exhibition in Dubai with high-quality, high-end ultrasound medical equipment. As an exhibitor, we highlighted the company's Bultrasound and color-super products, including BLS-X1 and BLS-X2, BLS-X3, BLS-820, BLS-830, etc. Attracted dealers and doctors from the United Arab Emirates, Pakistan, Iraq, Bangladesh, Saudi Arabia, Sudan, Egypt, India, Kuwait, Malaysia, Indonesia, Poland, Ukraine, Turkey and many other countries in the Middle East, Europe and Southeast Asia to come to the booth for consultation and negotiation.

#### **Dubai Arab international medical exhibition**





Group photo in past Dubai exhibitions.

**BELSE Ultrasound&ENT unit manufacturer** 

Product Display

Digital ultrasound machine

**BLS-810** 



**BLS-830** 



**BLS-820** 



**BLS-860** 



BLS-X8
manufacturing









Product Display

**Color Doppler** 





### Product Display Veterinary machine

#### **BLS-810V**

Veterinary Ultrasound

#### Specifications:

Display Mode:

Display Mode:Bv B+B\* B/M\* M 5.5inch,TFT color LCD

 Screen Size: · Probe:

3.5 MHz mechanical sector probe

· Depth: · Gray Shade:

256 levels Distance.Circumference,Area,Vol Measurement:

ume and Heart Rate OB Measurement: Pig-HL Sheep/Goat-USD

Bovine-BL,SL,HLDog-BD,

GSD HD BD • AC-Adapter: AC 110-240V.50/60Hz

 DC-Battery: 12.4V

2000mAh

 Packing information: 0.49m X 0.36m N.W: 5KG G.W: 6KG

· Weight: 700g including the battery

Car Lighter

Scanner Bracket

• Video Goggles

Priner

- Standard Configuration: • One(1)Main unit
- One(1)Multi-frequency waterproof
- mechanics) sector probe
- One(1)