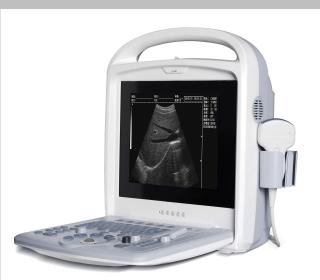

#### **Dubai Arab international medical exhibition**

Group photo in past Dubai exhibitions.

**BELSE Ultrasound&ENT unit manufacturer** 

Product Display

Digital ultrasound machine

**BLS-810** 

**BLS-830** 

**BLS-820** 

**BLS-860** 

BLS-X8
manufacturing

Product Display

**Color Doppler** 