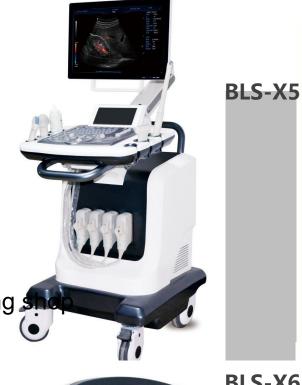

Exhibition in Dubai with high-quality, high-end ultrasound medical equipment. As an exhibitor, we highlighted the company's Bultrasound and color-super products, including BLS-X1 and BLS-X2, BLS-X3, BLS-820, BLS-830, etc. Attracted dealers and doctors from the United Arab Emirates, Pakistan, Iraq, Bangladesh, Saudi Arabia, Sudan, Egypt, India, Kuwait, Malaysia, Indonesia, Poland, Ukraine, Turkey and many other countries in the Middle East, Europe and Southeast Asia to come to the booth for consultation and negotiation.

#### **Dubai Arab international medical exhibition**





Group photo in past Dubai exhibitions.

**BELSE Ultrasound&ENT unit manufacturer** 

Product Display

Digital ultrasound machine

**BLS-810** 



**BLS-830** 



**BLS-820** 



**BLS-860** 



BLS-X8
manufacturing









Product Display

**Color Doppler** 





### Product Display Veterinary machine

#### **BLS-810V**

Veterinary Ultrasound

#### Specifications:

Display Mode:

Display Mode:Bv B+B\* B/M\* M 5.5inch,TFT color LCD

 Screen Size: · Probe:

3.5 MHz mechanical sector probe

· Depth: · Gray Shade:

256 levels Distance.Circumference,Area,Vol Measurement:

ume and Heart Rate OB Measurement: Pig-HL Sheep/Goat-USD

Bovine-BL,SL,HLDog-BD,

GSD HD BD • AC-Adapter: AC 110-240V.50/60Hz

 DC-Battery: 12.4V

2000mAh

 Packing information: 0.49m X 0.36m N.W: 5KG G.W: 6KG

· Weight: 700g including the battery

Car Lighter

Scanner Bracket

• Video Goggles

Priner

- Standard Configuration: • One(1)Main unit
- One(1)Multi-frequency waterproof
- mechanics) sector probe
- One(1)Rechargeable Battery
- O